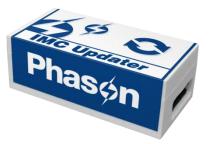

## **IMC Updater**

The optional IMC Updater is an innovative and easy-to-use product that updates the firmware of Individual Mat Controls as new versions become available. The IMC Updater takes seconds to use and can update all the Individual Mat Controls at your site.