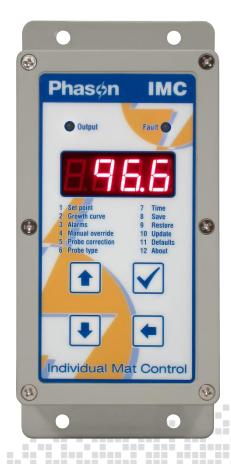

## **Individual Mat Control**

# Affordable, automatic heat mat control

The Individual Mat Control is an economic and easy-to-use product that automatically controls heat mats according to temperature.

## Powerful, yet easy to use

The Individual Mat Control is loaded with powerful features, including a **six-step growth curve**. All control functions are never more than a few button presses away, making the Individual Mat Control one of the easiest controls to program.

#### **Features**

- Automatic temperature-based control, programmable range: 70 to 125°F (21 to 51°C)
- Six-step growth curve, up to 365 days duration
- Manual override mode
- Variable heating stage for controlling heat mats
- Temperature probe input
- Minimum and maximum temperature logging
- Alarm message display
- Power-failure settings protection
- Rugged enclosure (corrosion resistant, water resistant, and fire retardant)
- CSA approval
- Limited warranty (2 years)