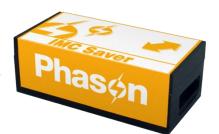

#### **IMC Saver**

The IMC Saver is an innovative and easy-to-use product that stores a complete copy of an Individual Mat Control's configuration and settings. You can restore the configuration and settings any time, or even set up new controls in seconds!